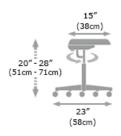

## **Specifications**

TRI-SHAPED SEATS

Technical information:

Height Information Standard 20"-28" (51cm - 71cm) Low option 19"-24" (48cm - 61cm) High option 22"-32" (56cm - 81cm)

SWL 165kg