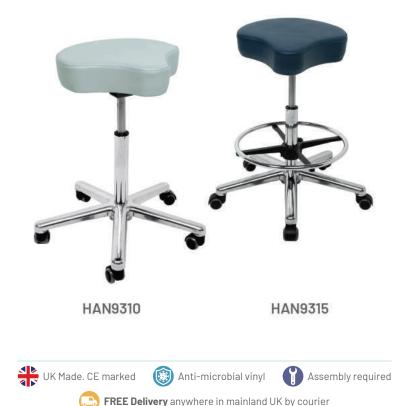

# TRI-SHAPED Stools

From £195.00 Exc. VAT

Our Tri Shaped Stools are built with comfort and stability in mind making them the ideal seating solution for any dentist's office or surgery. These functional tri-shaped stools boast a tri-shaped seat pad as standard, which is shaped specifically to prevent upper leg impingement while hard, free-wheeling castors keep you firmly rooted to the floor.

This tri-shaped stool is available in a wide range of antimicrobial vinyl colour options and boasts a pneumatic height adjustment and 360° swivel action.

Our Meditelle Tri-Shaped Stools are available with and without a footrest ring.

### **Special features:**

Foot Rest Ring - provides a foot rest support for added comfort and if working at a higher height.

(HAN9315)