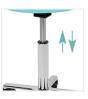

# TRI-SHAPED Stools

From £195.00 Exc. VAT

Our Tri Shaped Stools are built with comfort and stability in mind making them the ideal seating solution for any dentist's office or surgery. These functional tri-shaped stools boast a tri-shaped seat pad as standard, which is shaped specifically to prevent upper leg impingement while hard, free-wheeling castors keep you firmly rooted to the floor.

This tri-shaped stool is available in a wide range of antimicrobial vinyl colour options and boasts a pneumatic height adjustment and 360° swivel action.

Our Meditelle Tri-Shaped Stools are available with and without a footrest ring.

## **Specifications**

TRI-SHAPED SEATS

Technical information:

Height Information Standard 20"-28" (51cm - 71cm) Low option 19"-24" (48cm - 61cm) High option 22"-32" (56cm - 81cm)

SWL 165kg