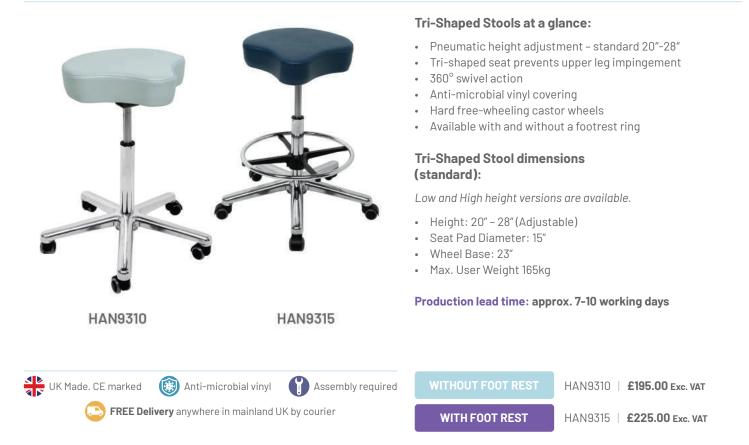

# TRI-SHAPED Stools

From £195.00 Exc. VAT

Our Tri Shaped Stools are built with comfort and stability in mind making them the ideal seating solution for any dentist's office or surgery. These functional tri-shaped stools boast a tri-shaped seat pad as standard, which is shaped specifically to prevent upper leg impingement while hard, free-wheeling castors keep you firmly rooted to the floor.

This tri-shaped stool is available in a wide range of antimicrobial vinyl colour options and boasts a pneumatic height adjustment and 360° swivel action.

Our Meditelle Tri-Shaped Stools are available with and without a footrest ring.

## **Specifications**

TRI-SHAPED SEATS

Technical information:

Height Information Standard 20"-28" (51cm - 71cm) Low option 19"-24" (48cm - 61cm) High option 22"-32" (56cm - 81cm)

SWL 165kg

### **Special features:**

Foot Rest Ring - provides a foot rest support for added comfort and if working at a higher height.

(HAN9315)