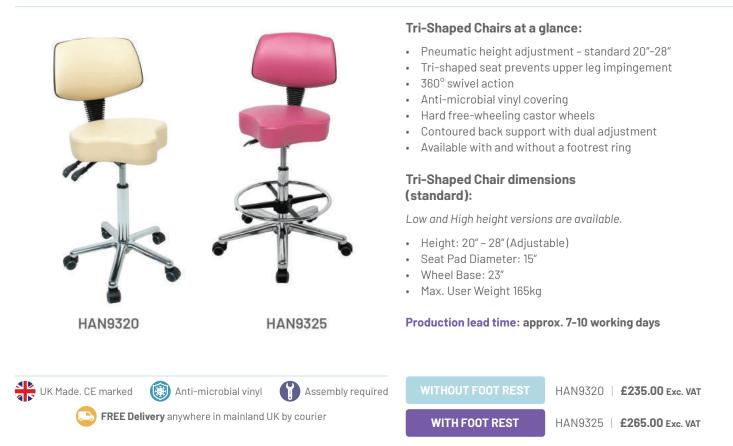

# TRI-SHAPED Chairs

Our Tri Shaped Chairs are built with comfort and stability in mind making them the ideal seating solution for any dentist's office or surgery. These functional tri-shaped chairs boast a tri-shaped seat pad as standard, which is shaped specifically to prevent upper leg impingement, hard, free-wheeling castors keep you firmly rooted to the floor and a contoured back support with dual adjustment for maximum comfort and posture management.

This tri-shaped chair is available in a wide range of antimicrobial vinyl colour options and boasts a pneumatic height adjustment and 360° swivel action.

Our Meditelle Tri-Shaped Chairs are available with and without a footrest ring.

## **Specifications**

TRI-SHAPED SEATS

UK Made. CE marked () Anti-microbial vinyl () Assembly required FREE Delivery anywhere in mainland UK by courier

## **Technical information:**

Height Information Standard 20"-28" (51cm - 71cm) Low option 19"-24" (48cm - 61cm) High option 22"-32" (56cm - 81cm)

SWL 165kg

## **Special features:**

Foot Rest Ring - provides a foot rest support for added comfort and if working at a higher height.

(HAN9325)

**Contoured moulded back support** - features dual height and tilt adjustment with backrest pivot hinge to provide free float tilting for lumbar comfort.