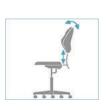

## **Special features:**

Foot Rest Ring - provides a foot rest support for added comfort and if working at a higher height.

(HAN9325)

**Contoured moulded back support** - features dual height and tilt adjustment with backrest pivot hinge to provide free float tilting for lumbar comfort.