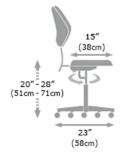

## **Technical information:**

Height Information Standard 20"-28" (51cm - 71cm) Low option 19"-24" (48cm - 61cm) High option 22"-32" (56cm - 81cm)

SWL 165kg