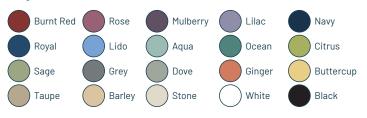

hard floors; Brake Loaded -roll & lock when sat on; Static -cup feet + £25



Height Variants: Low Lift 19"-24" High Lift 22"-32" + **£20** 

# TRI-SHAPED Chairs

## **Specifications**



TRI-SHAPED SEATS



UK Made. CE marked () Anti-microbial vinyl () Assembly required FREE Delivery anywhere in mainland UK by courier

## **Technical information:**



Height Information Standard 20"-28" (51cm - 71cm) Low option 19"-24" (48cm - 61cm) High option 22"-32" (56cm - 81cm)

SWL 165kg

## **Special features:**



Foot Rest Ring - provides a foot rest support for added comfort and if working at a higher height.

(HAN9325)



**Contoured moulded back support** - features dual height and tilt adjustment with backrest pivot hinge to provide free float tilting for lumbar comfort.

### Vinyl colours: