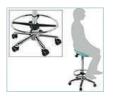

# TRI-SHAPED Chairs

Our Tri Shaped Chairs are built with comfort and stability in mind making them the ideal seating solution for any dentist's office or surgery. These functional tri-shaped chairs boast a tri-shaped seat pad as standard, which is shaped specifically to prevent upper leg impingement, hard, free-wheeling castors keep you firmly rooted to the floor and a contoured back support with dual adjustment for maximum comfort and posture management.

This tri-shaped chair is available in a wide range of antimicrobial vinyl colour options and boasts a pneumatic height adjustment and 360° swivel action.

Our Meditelle Tri-Shaped Chairs are available with and without a footrest ring.

## **Special features:**

Foot Rest Ring - provides a foot rest support for added comfort and if working at a higher height.

(HAN9325)

**Contoured moulded back support** - features dual height and tilt adjustment with backrest pivot hinge to provide free float tilting for lumbar comfort.