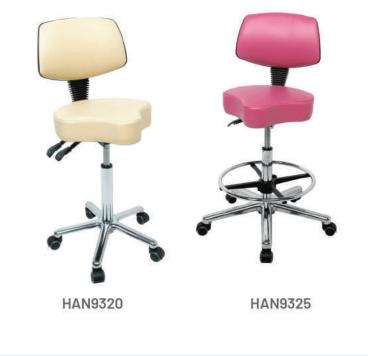

# TRI-SHAPED Chairs

Our Tri Shaped Chairs are built with comfort and stability in mind making them the ideal seating solution for any dentist's office or surgery. These functional tri-shaped chairs boast a tri-shaped seat pad as standard, which is shaped specifically to prevent upper leg impingement, hard, free-wheeling castors keep you firmly rooted to the floor and a contoured back support with dual adjustment for maximum comfort and posture management.

## **Special features:**

Foot Rest Ring - provides a foot rest support for added comfort and if working at a higher height.

(HAN9325)

**Contoured moulded back support** - features dual height and tilt adjustment with backrest pivot hinge to provide free float tilting for lumbar comfort.