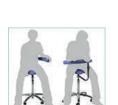

# TRI-SHAPED CHAIRS WITH TORSO ARM

### From £335.00 Exc. VAT

Our Tri-Shaped Chairs with Torso Arms are built with comfort and stability in mind making them the ideal seating solution for any dentist's office or surgery. These functional tri-shaped chairs boast a tri-shaped seat pad as standard, which is shaped specifically to prevent upper leg impingement, hard, free-wheeling castors keep you firmly rooted to the floor and a contoured back support with dual adjustment for maximum comfort and posture management.

This tri-shaped chair is available in a wide range of antimicrobial vinyl colour options and boasts a pneumatic height adjustment and 360° swivel action as well as a practical, height-adjustable torso/arm for added support.

Our Meditelle Tri Shaped Chairs with Torso Arms are available with and without a footrest ring.

### Special features:

Foot Rest Ring - provides a foot rest support for added comfort and if working at a higher height.

(HAN9345)

**Torso Arm Rest** - Height adjustable swing support.