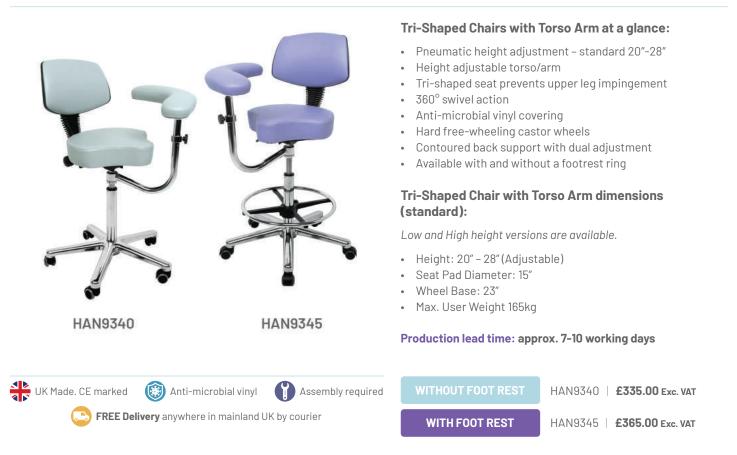

# TRI-SHAPED CHAIRS WITH TORSO ARM

### From £335.00 Exc. VAT

Our Tri-Shaped Chairs with Torso Arms are built with comfort and stability in mind making them the ideal seating solution for any dentist's office or surgery. These functional tri-shaped chairs boast a tri-shaped seat pad as standard, which is shaped specifically to prevent upper leg impingement, hard, free-wheeling castors keep you firmly rooted to the floor and a contoured back support with dual adjustment for maximum comfort and posture management.

This tri-shaped chair is available in a wide range of antimicrobial vinyl colour options and boasts a pneumatic height adjustment and 360° swivel action as well as a practical, height-adjustable torso/arm for added support.

Our Meditelle Tri Shaped Chairs with Torso Arms are available with and without a footrest ring.

### **Technical information:**

Height Information Standard 20"-28" (51cm - 71cm) Low option 19"-24" (48cm - 61cm) High option 22"-32" (56cm - 81cm)

SWL 165kg

### Special features:

Foot Rest Ring - provides a foot rest support for added comfort and if working at a higher height.

(HAN9345)

**Torso Arm Rest** - Height adjustable swing support.