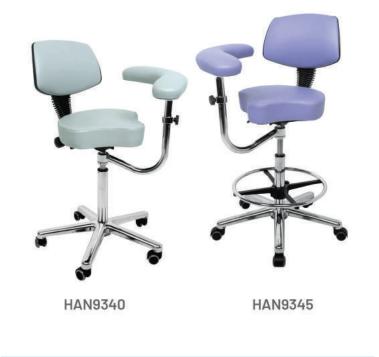

# TRI-SHAPED CHAIRS WITH TORSO ARM

Our Meditelle Tri Shaped Chairs with Torso Arms are available with and without a footrest ring.

### Special features:

Foot Rest Ring - provides a foot rest support for added comfort and if working at a higher height.

(HAN9345)

**Torso Arm Rest** - Height adjustable swing support.