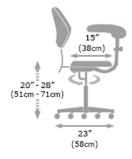

### **Technical information:**

Height Information Standard 20"-28" (51cm - 71cm) Low option 19"-24" (48cm - 61cm) High option 22"-32" (56cm - 81cm)

SWL 165kg