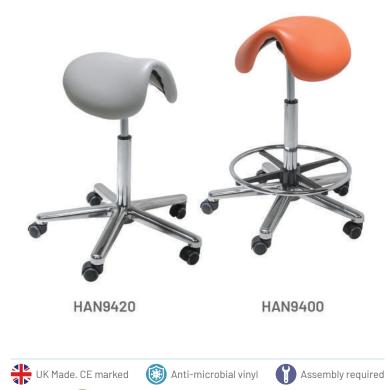

Our saddle stools are available with and without an additional footrest ring which provides added comfort when working at height. Choose the option that's right for you.

### **Special features:**

Foot Rest Ring - provides a foot rest support for added comfort and if working at a higher height.

(HAN9400)