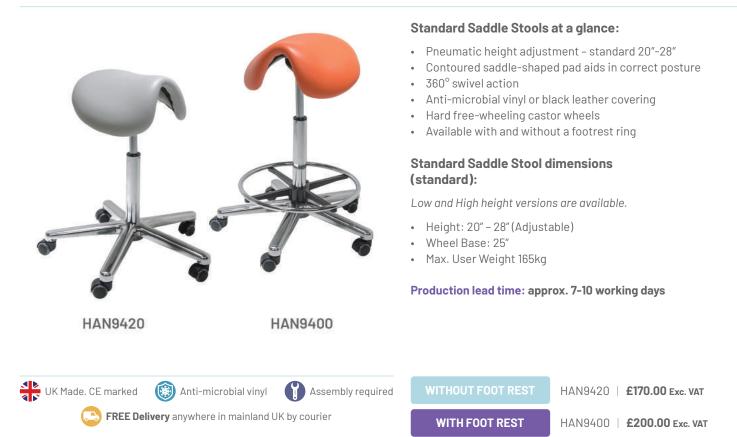

# **STANDARD SADDLE STOOLS**

### SADDLE SEATS

From £170.00 FXC. VAT

Saddle seating trial available. Visit meditelle-dental.co.uk/saddle-trial

Introducing our maximum comfort standard saddle stools, these luxury stools adopt a new and ergonomic style of seating in the form of a contoured saddle-shaped seat pad which provides expert comfort and helps to correct posture when used long-term. These dentist's saddle stool chairs offer a pneumatic height adjustment and a 360° swivel action for maximum manoeuvrability. This saddle stool is available in a wide range of anti-microbial vinyl colour options with an added option of a black leather covering and boasts hard freewheeling castor wheels for added stability.

Our saddle stools are available with and without an additional footrest ring which provides added comfort when working at height. Choose the option that's right for you.