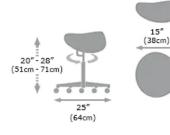

## **Specifications**

Mè DFNTAI

SADDLE SEATS

FREE Delivery anywhere in mainland UK by courier

9" (23cm)

17"

### **Technical information:**

Height Information Standard 20″-28″ (51cm - 71cm) Low option 19"-24" (48cm - 61cm) High option 22"-32" (56cm - 81cm) (43cm)

SWL 165kg