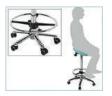

### SADDLE SEATS

From £170.00 FXC. VAT

Saddle seating trial available. Visit meditelle-dental.co.uk/saddle-trial

Introducing our maximum comfort standard saddle stools, these luxury stools adopt a new and ergonomic style of seating in the form of a contoured saddle-shaped seat pad which provides expert comfort and helps to correct posture when used long-term. These dentist's saddle stool chairs offer a pneumatic height adjustment and a 360° swivel action for maximum manoeuvrability. This saddle stool is available in a wide range of anti-microbial vinyl colour options with an added option of a black leather covering and boasts hard freewheeling castor wheels for added stability.

Our saddle stools are available with and without an additional footrest ring which provides added comfort when working at height. Choose the option that's right for you.