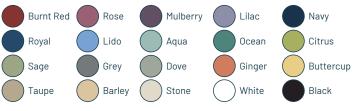

n alternative leather upholstery is also available for this item!

### Extra options:



Additional Memory Foam padding gives extra comfort if seated for long periods





Wheel Variants: Soft Anti-Static -roll freely on hard floors; Brake Loaded -roll & lock when sat on; Static -cup feet + £25



Height Variants: Low Lift 19"-24" High Lift 22"-32" + **£20** 



Smaller Saddle Pad: reduces overall seat pad diameter by -1" + **£30** 



Alternative Black Leather Upholstery

+ £65

### Order online at meditelle-dental.co.uk or email sales@meditelleltd.co.uk

## TILT SADDLE CHAIRS

### **Specifications**



SADDLE SEATS





### Technical information:



Height Information Standard 20"-28" (51cm - 71cm) Low option 19"-24" (48cm - 61cm) High option 22"-32" (56cm - 81cm)



### Vinyl colours:



#### Special features:



Foot Rest Ring - provides a foot rest support for added comfort and if working at a higher height.

(HAN9470)



**Tilting Seat Pad** with 35° pneumatic seat tilt adjustment.



**Contoured moulded back support** - features dual height and tilt adjustment with backrest pivot hinge to provide free float tilting for lumbar comfort.