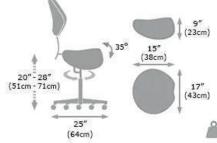

### Technical information:

Height Information Standard 20"-28" (51cm - 71cm) Low option 19"-24" (48cm - 61cm) High option 22"-32" (56cm - 81cm)