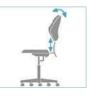

#### Special features:

Foot Rest Ring - provides a foot rest support for added comfort and if working at a higher height.

(HAN9470)

**Tilting Seat Pad** with 35° pneumatic seat tilt adjustment.

**Contoured moulded back support** - features dual height and tilt adjustment with backrest pivot hinge to provide free float tilting for lumbar comfort.