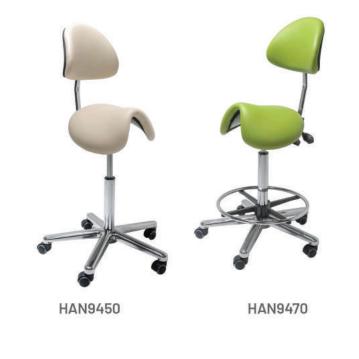

### Saddle seating trial available. Visit meditelle-dental.co.uk/saddle-trial

Our Tilt Saddle Chairs are the perfect seating option for dentists who need to perform regular precision work. This premium dental chair features a contoured saddle-shaped seating pad which helps to aid correct posture, a 360° range of motion and a pneumatic 35° seat tilt adjustment. On top of this, this chair benefits from a pneumatic height adjustment, contoured back support with dual adjustment and hard, free-wheeling castors for added stability.

Our Tilt Saddle Chairs are available in a range of anti-microbial vinyl colours with an added option of a black leather covering and an optional foot-rest ring which provides increased comfort when working with the seat fully extended. An alternative leather upholstery is also available for this item!

#### Special features:

Foot Rest Ring - provides a foot rest support for added comfort and if working at a higher height.

(HAN9470)

**Tilting Seat Pad** with 35° pneumatic seat tilt adjustment.

**Contoured moulded back support** - features dual height and tilt adjustment with backrest pivot hinge to provide free float tilting for lumbar comfort.