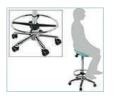

#### Special features:

Foot Rest Ring - provides a foot rest support for added comfort and if working at a higher height.

(HAN9470)

**Tilting Seat Pad** with 35° pneumatic seat tilt adjustment.

**Contoured moulded back support** - features dual height and tilt adjustment with backrest pivot hinge to provide free float tilting for lumbar comfort.