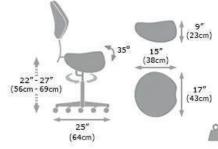

### Technical information:

Height Information Standard 22"-27" (S6cm - 69cm) Low option 18"-22" (46cm - 56cm) High option 23"-31" (S8cm - 79cm)

SWL 165kg

Vinyl colours: