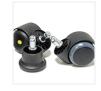

#### Special features:

Pneumatic Foot Operated Height Control - allows hands free, sterile height adjustment of the seat by foot.

**Tilting Seat Pad** with 35° pneumatic seat tilt adjustment.

Torso Arm Rest - Height adjustable swing support. (HAN9475)