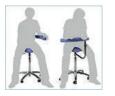

This Surgeons Foot Operated Tilt Saddle Chair is available with and without an additional torso arm with 270° rotation. Choose the right option for you from the dropdown menu. The addition of an armrest helps to provide added stability and comfort when performing precision dental work.

#### Special features:

Pneumatic Foot Operated Height Control - allows hands free, sterile height adjustment of the seat by foot.

**Tilting Seat Pad** with 35° pneumatic seat tilt adjustment.

Torso Arm Rest - Height adjustable swing support. (HAN9475)