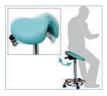

### From £330.00 Exc. VAT

Our Surgeon's Foot Operated Tilt Saddle Chairs feature a comfortable and ergonomic contoured saddle-shaped seat pad which helps to correct poor posture and create a healthy seating alternative to standard dentist's chairs. This premium saddle chair boasts a foot-operated pneumatic height adjustment, contoured back support with dual adjustment and a 360° swivel for maximum manoeuvrability. On top of this, this saddle chair benefits from a pneumatic 35° seat tilt adjustment, a choice of anti-microbial vinyl colour options or black leather covering and hard free-wheeling castors for stability.

#### Special features:

Pneumatic Foot Operated Height Control - allows hands free, sterile height adjustment of the seat by foot.

**Tilting Seat Pad** with 35° pneumatic seat tilt adjustment.

Torso Arm Rest - Height adjustable swing support. (HAN9475)

**Contoured moulded back support** - features dual height and tilt adjustment with backrest pivot hinge to provide free float tilting for lumbar comfort.