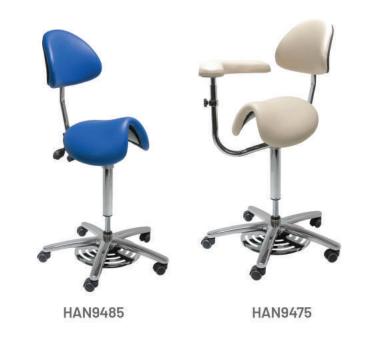

This Surgeons Foot Operated Tilt Saddle Chair is available with and without an additional torso arm with 270° rotation. Choose the right option for you from the dropdown menu. The addition of an armrest helps to provide added stability and comfort when performing precision dental work.

#### Special features:

Pneumatic Foot Operated Height Control - allows hands free, sterile height adjustment of the seat by foot.

**Tilting Seat Pad** with 35° pneumatic seat tilt adjustment.

Torso Arm Rest - Height adjustable swing support. (HAN9475)