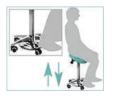

### From £330.00 Exc. VAT

Our Surgeon's Foot Operated Tilt Saddle Chairs feature a comfortable and ergonomic contoured saddle-shaped seat pad which helps to correct poor posture and create a healthy seating alternative to standard dentist's chairs. This premium saddle chair boasts a foot-operated pneumatic height adjustment, contoured back support with dual adjustment and a 360° swivel for maximum manoeuvrability. On top of this, this saddle chair benefits from a pneumatic 35° seat tilt adjustment, a choice of anti-microbial vinyl colour options or black leather covering and hard free-wheeling castors for stability.

#### Special features:

Pneumatic Foot Operated Height Control - allows hands free, sterile height adjustment of the seat by foot.

**Tilting Seat Pad** with 35° pneumatic seat tilt adjustment.

Torso Arm Rest - Height adjustable swing support. (HAN9475)