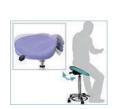

# MEDI SADDLE Stools

MEDI SADDLE SEATS

From £250.00 Exc. VAT

### Saddle seating trial available. Visit meditelle-dental.co.uk/saddle-trial

Introducing our maximum comfort medi saddle stools, these luxury stools adopt a new and ergonomic style of seating in the form of a contoured saddle-shaped seat pad which provides expert comfort and helps to correct posture when used long-term, the seating pad of this stool can also be fine-tuned thanks to a pneumatic 35° seat tilt adjustment.

These medi saddle stools offer a pneumatic height adjustment and a 360° swivel action for maximum manoeuvrability.

As with all the chairs and stools in our range, this medi saddle stool is available in various anti-microbial vinyl colour options with an added option of a black leather covering and boasts hard free-wheeling castor wheels for added stability.

Our medi saddle stools are available with and without an additional footrest ring, providing added comfort when working at height. Choose the option that's right for you.