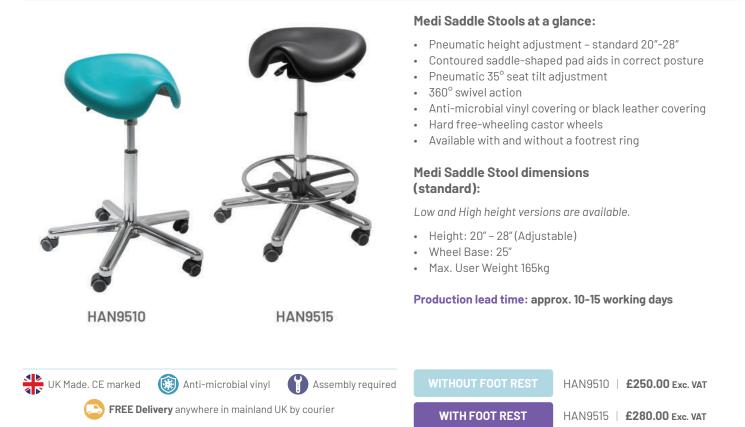

# MEDI SADDLE Stools

MEDI SADDLE SEATS

From £250.00 Exc. VAT

### Saddle seating trial available. Visit meditelle-dental.co.uk/saddle-trial

Introducing our maximum comfort medi saddle stools, these luxury stools adopt a new and ergonomic style of seating in the form of a contoured saddle-shaped seat pad which provides expert comfort and helps to correct posture when used long-term, the seating pad of this stool can also be fine-tuned thanks to a pneumatic 35° seat tilt adjustment.

These medi saddle stools offer a pneumatic height adjustment and a 360° swivel action for maximum manoeuvrability.

As with all the chairs and stools in our range, this medi saddle stool is available in various anti-microbial vinyl colour options with an added option of a black leather covering and boasts hard free-wheeling castor wheels for added stability.

Our medi saddle stools are available with and without an additional footrest ring, providing added comfort when working at height. Choose the option that's right for you.

### **Special features:**

Foot Rest Ring - provides a foot rest support for added comfort and if working at a higher height.

(HAN9515)

**Tilting Seat Pad** with 35° pneumatic seat tilt adjustment.