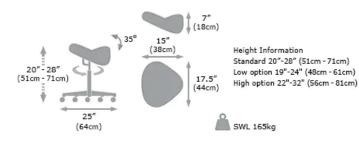

### Saddle seating trial available. Visit meditelle-dental.co.uk/saddle-trial

Introducing our maximum comfort medi saddle stools, these luxury stools adopt a new and ergonomic style of seating in the form of a contoured saddle-shaped seat pad which provides expert comfort and helps to correct posture when used long-term, the seating pad of this stool can also be fine-tuned thanks to a pneumatic 35° seat tilt adjustment.

Height Variants: Low Lift 19"-24" High Lift 22"-32" + **£20** 

Alternative Black Leather Upholstery

+ £65

### **Special features:**

Foot Rest Ring - provides a foot rest support for added comfort and if working at a higher height.

(HAN9515)

**Tilting Seat Pad** with 35° pneumatic seat tilt adjustment.