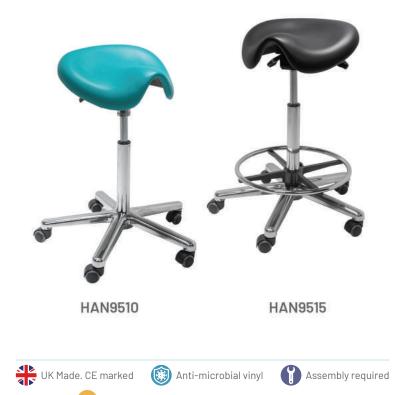

These medi saddle stools offer a pneumatic height adjustment and a 360° swivel action for maximum manoeuvrability.

As with all the chairs and stools in our range, this medi saddle stool is available in various anti-microbial vinyl colour options with an added option of a black leather covering and boasts hard free-wheeling castor wheels for added stability.

Our medi saddle stools are available with and without an additional footrest ring, providing added comfort when working at height. Choose the option that's right for you.

### **Special features:**

Foot Rest Ring - provides a foot rest support for added comfort and if working at a higher height.

(HAN9515)

**Tilting Seat Pad** with 35° pneumatic seat tilt adjustment.