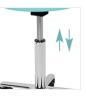

These medi saddle stools with torso arm offer a pneumatic height adjustment, 35° seat tilt adjustment and a 360° swivel action for maximum manoeuvrability. As with all the chairs and stools in our range, this saddle stool with torso arm is available in various antimicrobial vinyl colour options with an added option of a black leather covering and boasts hard free-wheeling castor wheels for added stability.

### Technical information:

Height Information Standard 20"-28" (51cm - 71cm) Low option 19"-24" (48cm - 61cm) High option 22"-32" (56cm - 81cm)