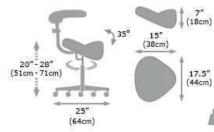

### Technical information:

Height Information Standard 20"-28" (51cm - 71cm) Low option 19"-24" (48cm - 61cm) High option 22"-32" (56cm - 81cm)