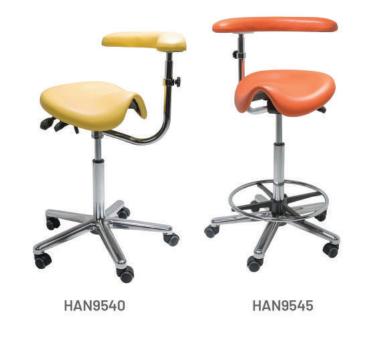

# MEDI SADDLE STOOLS WITH TORSO ARM

Our medi saddle stools with torso arm are available with and without an additional footrest ring which provides added comfort when working at height. Choose the option that's right for you.

#### Special features:

Foot Rest Ring - provides a foot rest support for added comfort and if working at a higher height.

(HAN9545)

**Tilting Seat Pad** with 35° pneumatic seat tilt adjustment.

**Torso Arm Rest** - Height adjustable swing support.