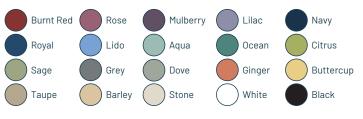

comfort when working at height. Choose the option that's right for you.

### Extra options:



Additional Memory Foam padding gives extra comfort if seated for long periods

+ £30



Wheel Variants: Soft Anti-Static -roll freely on hard floors; Brake Loaded -roll & lock when sat on; Static -cup feet + £25



Height Variants: Low Lift 19"-24" High Lift 22"-32" + **£20** 



Alternative Black Leather Upholstery

+ £65

### Order online at meditelle-dental.co.uk or email sales@meditelleltd.co.uk

## MEDI SADDLE STOOLS WITH TORSO ARM

### **Specifications**





UK Made. CE marked () Anti-microbial vinyl () Assembly required

### Technical information:



Height Information Standard 20"-28" (51cm - 71cm) Low option 19"-24" (48cm - 61cm) High option 22"-32" (56cm - 81cm)



### Vinyl colours:



#### Special features:



Foot Rest Ring - provides a foot rest support for added comfort and if working at a higher height.

(HAN9545)



**Tilting Seat Pad** with 35° pneumatic seat tilt adjustment.



**Torso Arm Rest** - Height adjustable swing support.