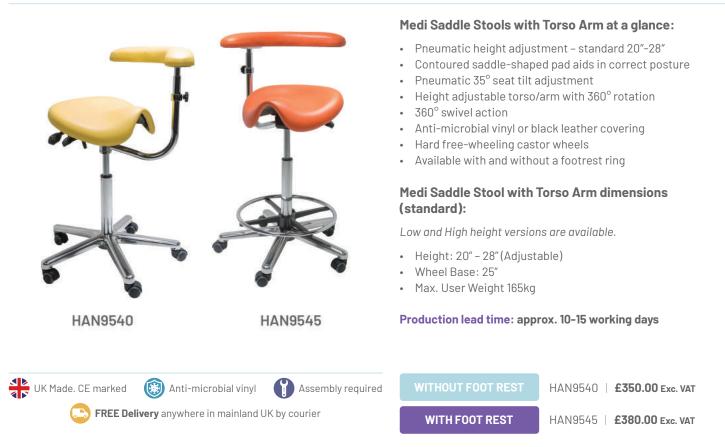

# MEDI SADDLE STOOLS WITH TORSO ARM

### MEDI SADDLE SEATS

From £350.00 Exc. VAT

Saddle seating trial available. Visit meditelle-dental.co.uk/saddle-trial

Introducing our full comfort medi saddle stools with torso arm and pneumatic seat adjustment, these luxury stools adopt a new and ergonomic style of seating in the form of a contoured saddle-shaped seat pad which provides expert comfort and helps to correct posture when used long-term. This version of the medi stool benefits from and a height adjustable, 360° rotating torso arm which can be used for aiding precision dental work.

These medi saddle stools with torso arm offer a pneumatic height adjustment, 35° seat tilt adjustment and a 360° swivel action for maximum manoeuvrability. As with all the chairs and stools in our range, this saddle stool with torso arm is available in various antimicrobial vinyl colour options with an added option of a black leather covering and boasts hard free-wheeling castor wheels for added stability.

Our medi saddle stools with torso arm are available with and without an additional footrest ring which provides added comfort when working at height. Choose the option that's right for you.