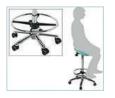

### MEDI SADDLE SEATS

From £350.00 Exc. VAT

Saddle seating trial available. Visit meditelle-dental.co.uk/saddle-trial

Introducing our full comfort medi saddle stools with torso arm and pneumatic seat adjustment, these luxury stools adopt a new and ergonomic style of seating in the form of a contoured saddle-shaped seat pad which provides expert comfort and helps to correct posture when used long-term. This version of the medi stool benefits from and a height adjustable, 360° rotating torso arm which can be used for aiding precision dental work.

These medi saddle stools with torso arm offer a pneumatic height adjustment, 35° seat tilt adjustment and a 360° swivel action for maximum manoeuvrability. As with all the chairs and stools in our range, this saddle stool with torso arm is available in various antimicrobial vinyl colour options with an added option of a black leather covering and boasts hard free-wheeling castor wheels for added stability.