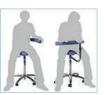

#### Special features:

Foot Rest Ring - provides a foot rest support for added comfort and if working at a higher height.

(HAN9545)

**Tilting Seat Pad** with 35° pneumatic seat tilt adjustment.

**Torso Arm Rest** - Height adjustable swing support.