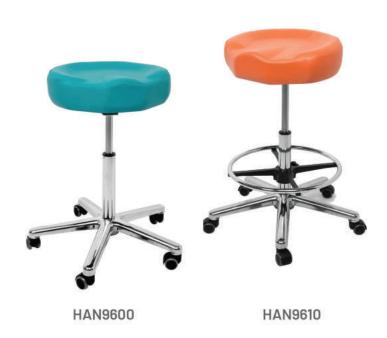

## TILT CONTOUR STOOLS

**CONTOUR SEATS** 

From £260.00 Exc. VAT

WITHOUT FOOT REST

HAN9600 | **£260.00** Exc. VAT

WITH FOOT REST

HAN9610 | **£290.00** Exc. VAT

Our Tilt Contour Stools take workplace comfort to a whole new level! These innovative contoured stools feature a shaped seat pad with  $35^{\circ}$  pneumatic tilt adjustment for further fine-tuning and posture management. These Tilt Contour Stools benefit from a 20'' - 28'' inch pneumatic height adjustment, hard, free-wheeling castor wheels and a choice of hard-wearing antimicrobial vinyl colour options.

This product is available both with and without an optional footrest. The optional footrest is an ideal add-on for dentists using the stool at full extension as the footrest ring helps to provide additional stability and comfort.

### **Special features:**

Foot Rest Ring - provides a foot rest support for added comfort and if working at a higher height.

(HAN9610)