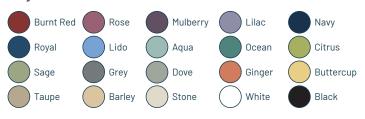

ring antimicrobial vinyl colour options.

This product is available both with and without an optional footrest. The optional footrest is an ideal add-on for dentists using the stool at full extension as the footrest ring helps to provide additional stability and comfort.

### **Extra options:**



Additional Memory Foam padding gives extra comfort if seated for long periods

+£30



Wheel Variants: Soft Anti-Static -roll freely on hard floors; Brake Loaded -roll & lock when sat on; Static -cup feet



Height Variants: Low Lift 19″-24″ High Lift 22″-32″

+£20

+£25

# **TILT CONTOUR STOOLS**



**CONTOUR SEATS** 

### **Specifications**







Anti-microbial vinyl



Assembly required



FREE Delivery anywhere in mainland UK by courier

### **Technical information:**



### Vinyl colours:



### **Special features:**



Foot Rest Ring - provides a foot rest support for added comfort and if working at a higher height.

(HAN9610)