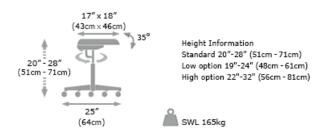

### Tilt Contour Stools with Tilt at a glance:

- Pneumatic height adjustment standard 20"-28"
- Contoured shaped seat pad to aid correct posture
- Pneumatic 35° seat tilt adjustment
- 360° swivel action
- Anti-microbial vinyl covering options
- · Hard free-wheeling castor wheels
- · Available with and without a footrest ring

### Tilt Contour Stool with Tilt dimensions (standard):

Low and High height versions are available.

- Height: 20" 28" (Adjustable)
- Wheel Base: 25"
- Max. User Weight 165kg

Production lead time: approx. 7-10 working days

Height Variants: Low Lift 19″-24″ High Lift 22″-32″

+£20

+£25