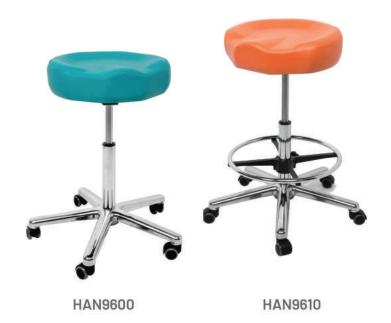

## TILT CONTOUR STOOLS

**CONTOUR SEATS** 

From £260.00 Exc. VAT

WITHOUT FOOT REST

HAN9600 | **£260.00** Exc. VAT

WITH FOOT REST

HAN9610 | **£290.00** Exc. VAT

Our Tilt Contour Stools take workplace comfort to a whole new level! These innovative contoured stools feature a shaped seat pad with  $35^{\circ}$  pneumatic tilt adjustment for further fine-tuning and posture management. These Tilt Contour Stools benefit from a 20'' - 28'' inch pneumatic height adjustment, hard, free-wheeling castor wheels and a choice of hard-wearing antimicrobial vinyl colour options.

This product is available both with and without an optional footrest. The optional footrest is an ideal add-on for dentists using the stool at full extension as the footrest ring helps to provide additional stability and comfort.

### **Special features:**

Foot Rest Ring - provides a foot rest support for added comfort and if working at a higher height.

(HAN9610)