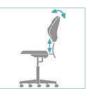

# TILT CONTOUR CHAIRS WITH TORSO ARM

From £440.00 Exc. VAT

Our Tilt Contour Chairs with Torso Arms are the height of workplace comfort! These innovative contoured chairs feature a shaped seat pad with 35° pneumatic tilt adjustment and a dual adjustment contoured backrest for further fine-tuning and posture management. These Tilt Contour Chairs benefit from a 20″ – 28″ inch pneumatic height adjustment, hard, free-wheeling castor wheels and a choice of hard-wearing antimicrobial vinyl colour options.

### Special features:

Foot Rest Ring - provides a foot rest support for added comfort and if working at a higher height.

(HAN9665)

**Torso Arm Rest** - Height adjustable swing support.

**Contoured moulded back support** - features dual height and tilt adjustment with backrest pivot hinge to provide free float tilting for lumbar comfort.