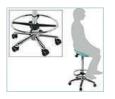

# TILT CONTOUR CHAIRS WITH TORSO ARM

From £440.00 Exc. VAT

Our Tilt Contour Chairs with Torso Arms are the height of workplace comfort! These innovative contoured chairs feature a shaped seat pad with 35° pneumatic tilt adjustment and a dual adjustment contoured backrest for further fine-tuning and posture management. These Tilt Contour Chairs benefit from a 20″ – 28″ inch pneumatic height adjustment, hard, free-wheeling castor wheels and a choice of hard-wearing antimicrobial vinyl colour options.

If you are performing precision or time-consuming dental procedures then our Tilt Contour Chairs with Torso Arms are the perfect product for you, their height-adjustable torso/arm provides maximum support when you need it most!