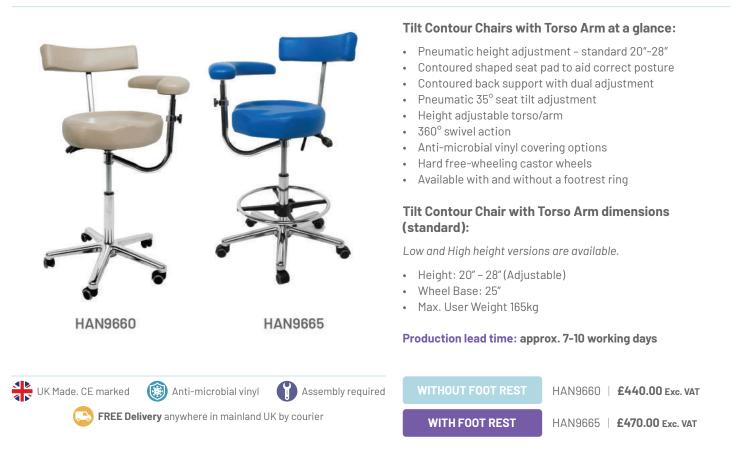

# TILT CONTOUR CHAIRS WITH TORSO ARM

From £440.00 Exc. VAT

Our Tilt Contour Chairs with Torso Arms are the height of workplace comfort! These innovative contoured chairs feature a shaped seat pad with 35° pneumatic tilt adjustment and a dual adjustment contoured backrest for further fine-tuning and posture management. These Tilt Contour Chairs benefit from a 20″ – 28″ inch pneumatic height adjustment, hard, free-wheeling castor wheels and a choice of hard-wearing antimicrobial vinyl colour options.

This comfortable dentist's chair is available both with and without an optional footrest. The optional footrest is an ideal add-on for dentists using the chair at full extension as the footrest ring helps to provide additional stability and comfort.

## **Specifications**

HAN9660

UK Made. CE marked Anti-microbial vinyl Assembly required