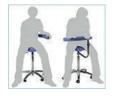

If you are performing precision or time-consuming dental procedures then our Tilt Contour Chairs with Torso Arms are the perfect product for you, their height-adjustable torso/arm provides maximum support when you need it most!

### Special features:

Foot Rest Ring - provides a foot rest support for added comfort and if working at a higher height.

(HAN9665)

**Torso Arm Rest** - Height adjustable swing support.

**Contoured moulded back support** - features dual height and tilt adjustment with backrest pivot hinge to provide free float tilting for lumbar comfort.