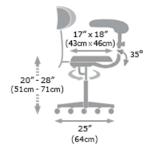

### Technical information:

Height Information Standard 20"-28" (51cm - 71cm) Low option 19"-24" (48cm - 61cm) High option 22"-32" (56cm - 81cm)

SWL 165kg