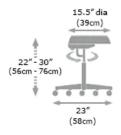

### **Technical information:**

Height Information Standard 22"-30" (56cm - 76cm) Low option 21"-26" (53cm - 66cm) High option 24"-34" (61cm - 86cm)

SWL 165kg