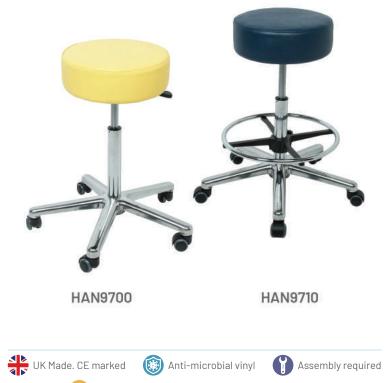

# DENTAL OPERATOR TUB STOOLS

From £180.00 Exc. VAT

Introducing our innovative Dental Tub Stools. These simple Tub Stools are the perfect addition to any dentist's office or surgery. Our Dental Tub Stools are available in a range of anti-microbial vinyl colours and boast a practical, full 360° swivel design. Meditelle Dental Tub stools feature a smooth. Pneumatic height adjustment, hard, free-wheeling castor wheels and an extra thick seat pad for maximum comfort and durability.

This versatile tub stool is available with and without an additional footrest ring.

#### **Special features:**

Foot Rest Ring - provides a foot rest support for added comfort and if working at a higher height.

(HAN9710)