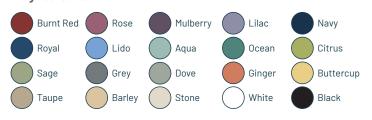

is available with and without an additional footrest ring.

### Extra options:



Additional Memory Foam padding gives extra comfort if seated for long periods

+ £30



Wheel Variants: Soft Anti-Static -roll freely on hard floors; Brake Loaded -roll & lock when sat on; Static -cup feet + £25



Height Variants: Low Lift 21"-26" High Lift 24"-34" + **£20** 

# DENTAL OPERATOR TUB STOOLS

## **Specifications**

TUB SEATS



FREE Delivery anywhere in mainland UK by courier

### **Technical information:**



Height Information Standard 22"-30" (56cm - 76cm) Low option 21"-26" (53cm - 66cm) High option 24"-34" (61cm - 86cm)

SWL 165kg

#### **Special features:**



Foot Rest Ring - provides a foot rest support for added comfort and if working at a higher height.

(HAN9710)

## Vinyl colours: