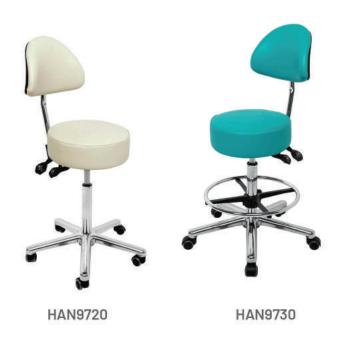

# DENTAL TUB CHAIRS WITH TILT

TUB SEATS

From £295.00 Exc. VAT

### Dental Tub Chairs with Tilt at a glance:

- Pneumatic height adjustment standard 22"-30"
- Pneumatic 35° seat tilt adjustment
- Contoured back support with dual adjustment
- 360° swivel action
- · Anti-microbial vinyl covering
- · Hard free-wheeling castor wheels
- Extra thick seat padding for maximum comfort
- Available with and without a footrest ring

### Dental Tub Chair with Tilt dimensions (standard):

Low and High height versions are available.

- Height: 22" 30" (Adjustable)Seat Pad Diameter: 15.5"
- Wheel Base: 23"
- Max. User Weight 165kg

Production lead time: approx. 7-10 working days

**FREE Delivery** anywhere in mainland UK by courier

WITHOUT FOOT REST

HAN9720 | **£295.00** Exc. VAT

WITH FOOT REST

HAN9730 | **£325.00** Exc. VAT

Introducing our innovative Dental Tub Chairs with tilt and backrest. These creative Tub Chairs are the perfect addition to any dentist's office or surgery. These seats boast a Contoured backrest with a comfortable Pneumatic 35° seat tilt adjustment, a pneumatic height adjustment and a full motion 360° swivel action.

Our Dental Tub Chairs with tilt are available in a choice of antimicrobial vinyl colours and feature extra thick seat padding to provide maximum comfort for long and intensive dental treatments.

The practical and comfortable dental stools are available with and without a footrest ring and both models benefit from hard, free-wheeling castor wheels.

### **Special features:**

Foot Rest Ring - provides a foot rest support for added comfort and if working at a higher height.

(HAN9730)

**Contoured moulded back** support - features dual height and tilt adjustment with backrest pivot hinge to provide free float tilting for lumbar comfort.