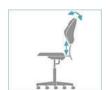

### Dental Tub Chairs with Tilt at a glance:

- Pneumatic height adjustment standard 22"-30"
- Pneumatic 35° seat tilt adjustment
- Contoured back support with dual adjustment
- 360° swivel action
- · Anti-microbial vinyl covering
- · Hard free-wheeling castor wheels
- Extra thick seat padding for maximum comfort
- Available with and without a footrest ring

**FREE Delivery** anywhere in mainland UK by courier

WITHOUT FOOT REST

HAN9720 | **£295.00** Exc. VAT

WITH FOOT REST

HAN9730 | **£325.00** Exc. VAT

Introducing our innovative Dental Tub Chairs with tilt and backrest. These creative Tub Chairs are the perfect addition to any dentist's office or surgery. These seats boast a Contoured backrest with a comfortable Pneumatic 35° seat tilt adjustment, a pneumatic height adjustment and a full motion 360° swivel action.