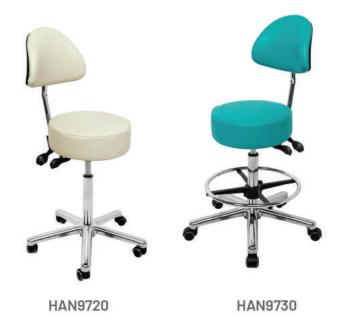

# DENTAL TUB CHAIRS WITH TILT

TUB SEATS

From £295.00 Exc. VAT

### Dental Tub Chairs with Tilt at a glance:

- Pneumatic height adjustment standard 22"-30"
- Pneumatic 35° seat tilt adjustment
- Contoured back support with dual adjustment
- 360° swivel action
- · Anti-microbial vinyl covering
- · Hard free-wheeling castor wheels
- Extra thick seat padding for maximum comfort
- Available with and without a footrest ring

### Dental Tub Chair with Tilt dimensions (standard):

Low and High height versions are available.

- Height: 22" 30" (Adjustable)Seat Pad Diameter: 15.5"
- Wheel Base: 23"
- Max. User Weight 165kg

Production lead time: approx. 7-10 working days

**FREE Delivery** anywhere in mainland UK by courier

WITHOUT FOOT REST

HAN9720 | **£295.00** Exc. VAT

WITH FOOT REST

HAN9730 | **£325.00** Exc. VAT

Introducing our innovative Dental Tub Chairs with tilt and backrest. These creative Tub Chairs are the perfect addition to any dentist's office or surgery. These seats boast a Contoured backrest with a comfortable Pneumatic 35° seat tilt adjustment, a pneumatic height adjustment and a full motion 360° swivel action.

Our Dental Tub Chairs with tilt are available in a choice of antimicrobial vinyl colours and feature extra thick seat padding to provide maximum comfort for long and intensive dental treatments.

The practical and comfortable dental stools are available with and without a footrest ring and both models benefit from hard, free-wheeling castor wheels.

### **Special features:**

Foot Rest Ring - provides a foot rest support for added comfort and if working at a higher height.

(HAN9730)

**Contoured moulded back** support - features dual height and tilt adjustment with backrest pivot hinge to provide free float tilting for lumbar comfort.