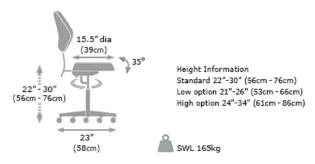

### Dental Tub Chair with Tilt dimensions (standard):

Low and High height versions are available.

- Height: 22" 30" (Adjustable)Seat Pad Diameter: 15.5"
- Wheel Base: 23"
- Max. User Weight 165kg

Production lead time: approx. 7-10 working days

Height Variants: Low Lift 21″-26″ High Lift 24″-34″

+£20

+£25