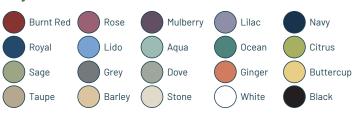

Our Dental Tub Chairs with tilt are available in a choice of antimicrobial vinyl colours and feature extra thick seat padding to provide maximum comfort for long and intensive dental treatments.

The practical and comfortable dental stools are available with and without a footrest ring and both models benefit from hard, free-wheeling castor wheels.

### Vinyl colours: