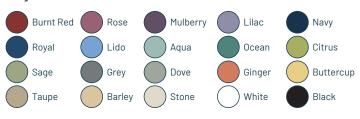

ce of antimicrobial vinyl colours and feature extra thick seat padding to provide maximum comfort for long and intensive dental treatments.

These practical and comfortable shaped chairs are available with and without a footrest ring and both models benefit from hard, free-wheeling castor wheels.

### **Extra options:**



Additional Memory Foam padding gives extra comfort if seated for long periods

+£30



Wheel Variants: Soft Anti-Static -roll freely on hard floors; Brake Loaded -roll & lock when sat on; Static -cup feet



Height Variants: Low Lift 21"-26" High Lift 24"-34"

+£20

+£25

## SHAPED TUB CHAIRS WITH TILT



TUB SEATS

### **Specifications**









Assembly required



FREE Delivery anywhere in mainland UK by courier

### **Technical information:**



### Vinyl colours:



### **Special features:**



**Foot Rest Ring** - provides a foot rest support for added comfort and if working at a higher height.

(HAN9840)



Contoured moulded back support - features dual height and tilt adjustment with backrest pivot hinge to provide free float tilting for lumbar comfort.