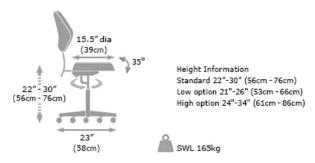

### Shaped Tub Chair with Tilt dimensions (standard):

Low and High height versions are available.

- Height: 22" 30" (Adjustable)Seat Pad Diameter: 15.5"
- Wheel Base: 23"
- Max. User Weight 165kg

Production lead time: approx. 7-10 working days

Height Variants: Low Lift 21"-26" High Lift 24"-34"

+£20

+£25