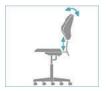

### Shaped Tub Chairs with Tilt at a glance:

- Pneumatic height adjustment standard 22"-30"
- Pneumatic 35° seat tilt adjustment
- Contoured back support with dual adjustment
- 360° swivel action
- · Anti-microbial vinyl covering
- · Hard free-wheeling castor wheels
- Extra thick seat padding for maximum comfort
- · Available with and without a footrest ring

### **Special features:**

**Foot Rest Ring** - provides a foot rest support for added comfort and if working at a higher height.

(HAN9840)

Contoured moulded back support - features dual height and tilt adjustment with backrest pivot hinge to provide free float tilting for lumbar comfort.