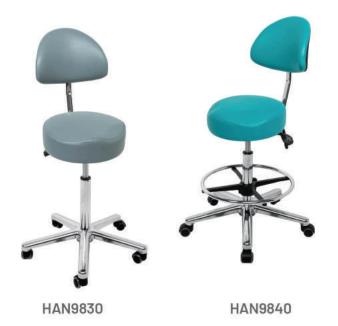

# SHAPED TUB CHAIRS WITH TILT

TUB SEATS

From £330.00 Exc. VAT

### Shaped Tub Chairs with Tilt at a glance:

- Pneumatic height adjustment standard 22"-30"
- Pneumatic 35° seat tilt adjustment
- Contoured back support with dual adjustment
- 360° swivel action
- · Anti-microbial vinyl covering
- · Hard free-wheeling castor wheels
- Extra thick seat padding for maximum comfort
- · Available with and without a footrest ring

### Shaped Tub Chair with Tilt dimensions (standard):

Low and High height versions are available.

- Height: 22" 30" (Adjustable)Seat Pad Diameter: 15.5"
- Wheel Base: 23"
- Max. User Weight 165kg

Production lead time: approx. 7-10 working days

**FREE Delivery** anywhere in mainland UK by courier

WITHOUT FOOT REST

HAN9830 | £330.00 Exc. VAT

WITH FOOT REST

HAN9840 | **£360.00** Exc. VAT

Introducing our innovative Shaped Tub Chairs with tilt and backrest. These creative Tub Chairs are the perfect addition to any dentist's office or surgery. These seats boast a Contoured backrest with a comfortable Pneumatic 35° seat tilt adjustment, a pneumatic height adjustment and a full motion 360° swivel action.

Our Shaped Tub Chairs with tilt are available in a choice of antimicrobial vinyl colours and feature extra thick seat padding to provide maximum comfort for long and intensive dental treatments.

These practical and comfortable shaped chairs are available with and without a footrest ring and both models benefit from hard, free-wheeling castor wheels.

### **Special features:**

**Foot Rest Ring** - provides a foot rest support for added comfort and if working at a higher height.

(HAN9840)

Contoured moulded back support - features dual height and tilt adjustment with backrest pivot hinge to provide free float tilting for lumbar comfort.