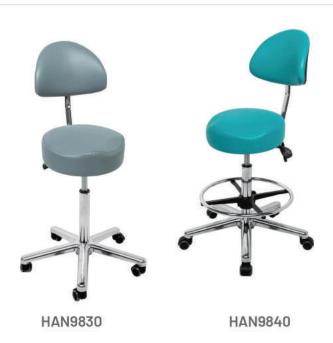

# SHAPED TUB CHAIRS WITH TILT

TUB SEATS

From £330.00 Exc. VAT

### Shaped Tub Chairs with Tilt at a glance:

- Pneumatic height adjustment standard 22"-30"
- Pneumatic 35° seat tilt adjustment
- Contoured back support with dual adjustment
- 360° swivel action
- · Anti-microbial vinyl covering
- · Hard free-wheeling castor wheels
- Extra thick seat padding for maximum comfort
- · Available with and without a footrest ring

### Shaped Tub Chair with Tilt dimensions (standard):

Low and High height versions are available.

- Height: 22" 30" (Adjustable)Seat Pad Diameter: 15.5"
- Wheel Base: 23"
- Max. User Weight 165kg

Production lead time: approx. 7-10 working days

**FREE Delivery** anywhere in mainland UK by courier

WITHOUT FOOT REST

HAN9830 | £330.00 Exc. VAT

WITH FOOT REST

HAN9840 | **£360.00** Exc. VAT

Introducing our innovative Shaped Tub Chairs with tilt and backrest. These creative Tub Chairs are the perfect addition to any dentist's office or surgery. These seats boast a Contoured backrest with a comfortable Pneumatic 35° seat tilt adjustment, a pneumatic height adjustment and a full motion 360° swivel action.

Our Shaped Tub Chairs with tilt are available in a choice of antimicrobial vinyl colours and feature extra thick seat padding to provide maximum comfort for long and intensive dental treatments.

These practical and comfortable shaped chairs are available with and without a footrest ring and both models benefit from hard, free-wheeling castor wheels.

### **Special features:**

**Foot Rest Ring** - provides a foot rest support for added comfort and if working at a higher height.

(HAN9840)

Contoured moulded back support - features dual height and tilt adjustment with backrest pivot hinge to provide free float tilting for lumbar comfort.