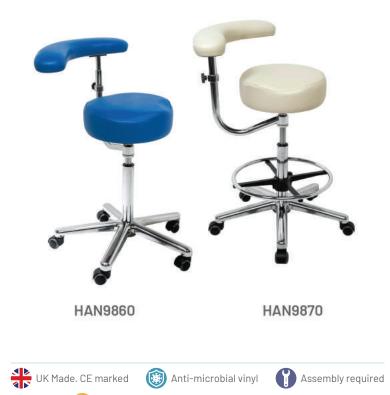

# SHAPED TUB STOOLS WITH TORSO ARM

From £295.00 Exc. VAT

Our Shaped Tub Stools with Torso Arms are built for maximum comfort and stability making them the ideal seating solution for any dentist's office or surgery. These functional tub stools boast an extra thick seat pad as standard, and a shaped seat to prevent upper leg impingement while hard, free-wheeling castors keep you firmly rooted to the floor. This shaped tool stool is available in a wide range of antimicrobial vinyl colour options and boasts a pneumatic height adjustment and 360° swivel action as well as a manoeuvrable torso arm for additional support when performing intricate dental work.

Our Meditelle Shaped Tub Stools with Torso Arms are available with and without a footrest ring.

### Special features:

Foot Rest Ring - provides a foot rest support for added comfort and if working at a higher height.

(HAN9870)

**Torso Arm Rest** - Height adjustable swing support.