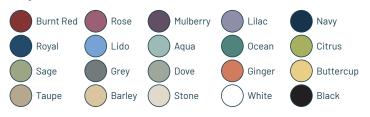

footrest ring.

## Extra options:



Additional Memory Foam padding gives extra comfort if seated for long periods

+ £30



Wheel Variants: Soft Anti-Static -roll freely on hard floors; Brake Loaded -roll & lock when sat on; Static -cup feet + £25



Height Variants: Low Lift 21"-26" High Lift 24"-34" + **£20** 

# SHAPED TUB STOOLS WITH TORSO ARM

## **Specifications**



FREE Delivery anywhere in mainland UK by courier

## Technical information:



Height Information Standard 22"-30" (56cm - 76cm) Low option 21"-26" (53cm - 66cm) High option 24"-34" (61cm - 86cm)

SWL 165kg

### Special features:



Foot Rest Ring - provides a foot rest support for added comfort and if working at a higher height.

(HAN9870)



**Torso Arm Rest** - Height adjustable swing support.

#### Vinyl colours:





TUB SEATS