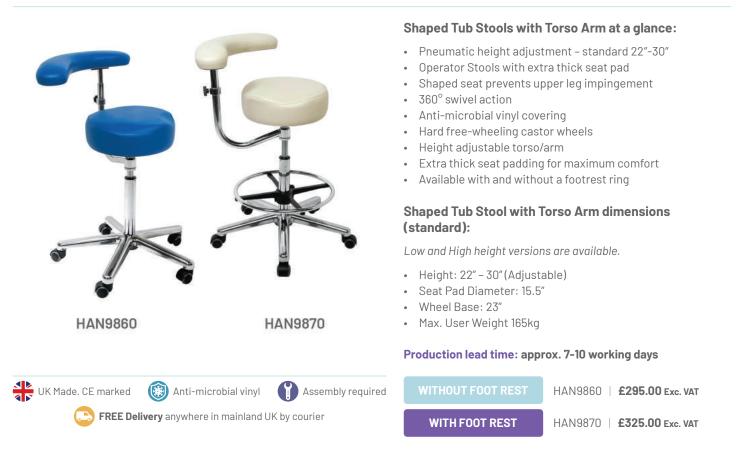

# SHAPED TUB STOOLS WITH TORSO ARM

From £295.00 Exc. VAT

Our Shaped Tub Stools with Torso Arms are built for maximum comfort and stability making them the ideal seating solution for any dentist's office or surgery. These functional tub stools boast an extra thick seat pad as standard, and a shaped seat to prevent upper leg impingement while hard, free-wheeling castors keep you firmly rooted to the floor. This shaped tool stool is available in a wide range of antimicrobial vinyl colour options and boasts a pneumatic height adjustment and 360° swivel action as well as a manoeuvrable torso arm for additional support when performing intricate dental work.

Our Meditelle Shaped Tub Stools with Torso Arms are available with and without a footrest ring.

## Technical information:

Height Information Standard 22"-30" (56cm - 76cm) Low option 21"-26" (53cm - 66cm) High option 24"-34" (61cm - 86cm)

SWL 165kg

### Special features:

Foot Rest Ring - provides a foot rest support for added comfort and if working at a higher height.

(HAN9870)

**Torso Arm Rest** - Height adjustable swing support.