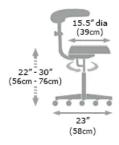

## Technical information:

Height Information Standard 22"-30" (56cm - 76cm) Low option 21"-26" (53cm - 66cm) High option 24"-34" (61cm - 86cm)

SWL 165kg